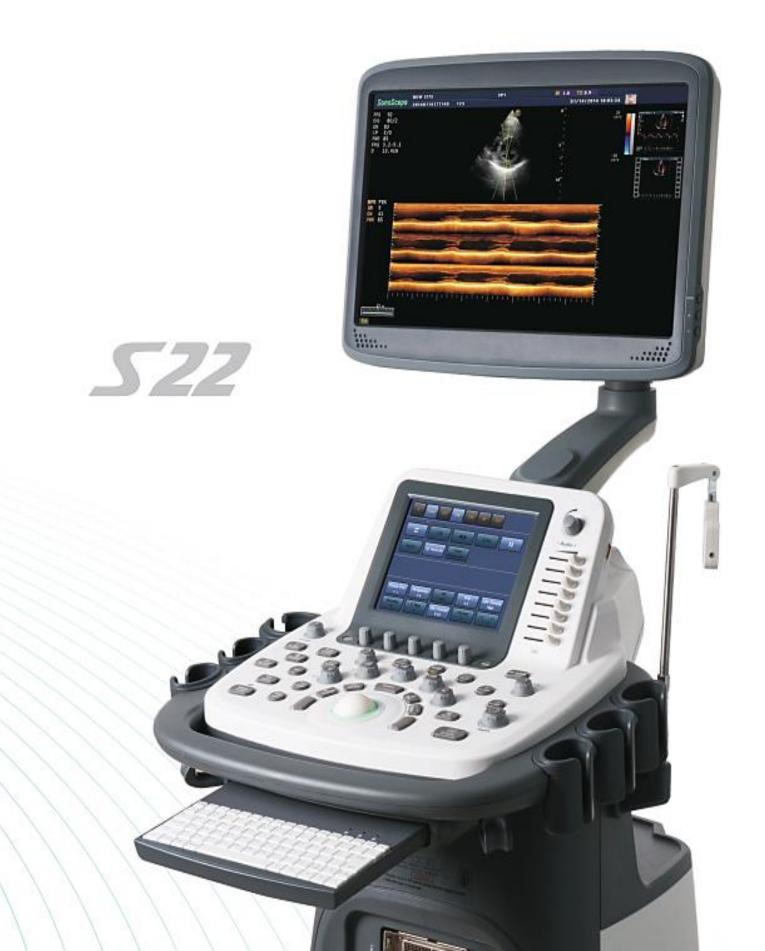

# SonoScape

SonoScape's S22 is a fully-featured ultrasound system in a slim and elegant package. It combines mobility with utility to fit in almost any clinical situation.

A host of proven and renowned technologies make such a difference, the clarity of the image improves accuracy and precision. The S22 is aimed at helping the patients and doctor feel more comfortable physically and emotionally during medical examination